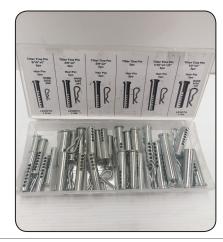

## **CLEVIS & HITCH PIN GRAB KIT**

(5/16x2 to 1-3/4x0.125) - 56 Pieces

| CLEVIS & HITCH PIN GRAB KITS<br>(5/16x2 to 1-3/4x0.125) - 56 Pieces |     |  |  |
|---------------------------------------------------------------------|-----|--|--|
| Parts                                                               | Qty |  |  |
| 5/16x2 Inch Tiller Tine Pin                                         | 5   |  |  |
| 0.080 Wire x 1-3/16 Inch Hair Pin                                   | 5   |  |  |
| 3/8x2 Inch Tiller Tine Pin                                          | 15  |  |  |
| 0.094 Wire x 1-5/8 Inch Hair Pin                                    | 20  |  |  |
| 7/16x2-1/2 Inch Tiller Tine Pin                                     | 5   |  |  |
| 1/2x2 Inch Tiller Tine Pin                                          | 3   |  |  |
| 0.125 Wire x 1-3/4 Inch Hair Pin                                    | 3   |  |  |