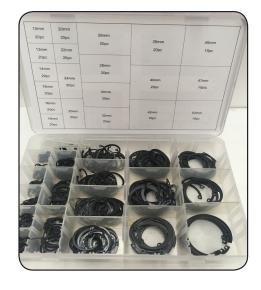

## **CIRCLIP Internal Grab Kit** (10mm to 52mm) - 360 Pieces

| CIRCLIP EXTERNAL GRAB KITS<br>(10mm to 52mm) - 360 Pieces |     |           |     |  |
|-----------------------------------------------------------|-----|-----------|-----|--|
| Parts                                                     | Qty | Parts     | Qty |  |
| 10mm Bore                                                 | 20  | 26mm Bore | 20  |  |
| 13mm Bore                                                 | 20  | 28mm Bore | 20  |  |
| 14mm Bore                                                 | 20  | 30mm Bore | 20  |  |
| 15mm Bore                                                 | 20  | 32mm Bore | 20  |  |
| 16mm Bore                                                 | 20  | 35mm Bore | 20  |  |
| 19mm Bore                                                 | 20  | 40mm Bore | 20  |  |
| 20mm Bore                                                 | 20  | 42mm Bore | 10  |  |
| 22mm Bore                                                 | 20  | 45mm Bore | 10  |  |
| 24mm Bore                                                 | 20  | 47mm Bore | 10  |  |
| 25mm Bore                                                 | 20  | 52mm Bore | 10  |  |