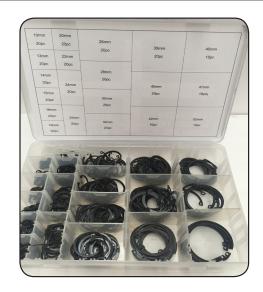

## **CIRCLIP External Grab Kit**

(6mm to 50mm) - 360 Pieces

| CIRCLIP EXTERNAL GRAB KITS<br>(6mm to 50mm) - 360 Pieces |     |             |     |  |
|----------------------------------------------------------|-----|-------------|-----|--|
| Parts                                                    | Qty | Parts       | Qty |  |
| 6mm Shaft                                                | 20  | 20mm Shaft  | 20  |  |
| 7mm Shaft                                                | 20  | 25mm Shaft  | 20  |  |
| 8mm Shaft                                                | 20  | 30mm Shaft  | 20  |  |
| 9mm Shaft                                                | 20  | 32mm Shaft  | 20  |  |
| 10mm Shaft                                               | 20  | 35mm Shaft  | 20  |  |
| 12mm Shaft                                               | 20  | 38 mm Shaft | 20  |  |
| 13mm Shaft                                               | 20  | 40mm Shaft  | 10  |  |
| 15mm Shaft                                               | 20  | 42 mm Shaft | 10  |  |
| 17mm Shaft                                               | 20  | 45 mm Shaft | 10  |  |
| 19mm Shaft                                               | 20  | 50 mm shaft | 10  |  |